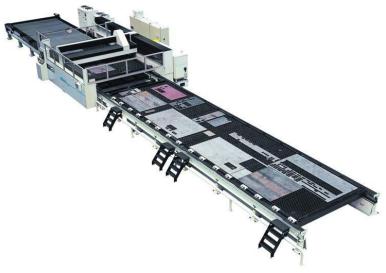

Large format bed

### Capacity

- Maximum sheet length 12000mm
- Maximum sheet width 3100mm
- Improved nesting efficiency and material economy
- Maximum cutting thickness 20mm
- Enhanced edge quality over entire cutting area
- Sharper corners even in thicker plate
- Fast workpiece changeover